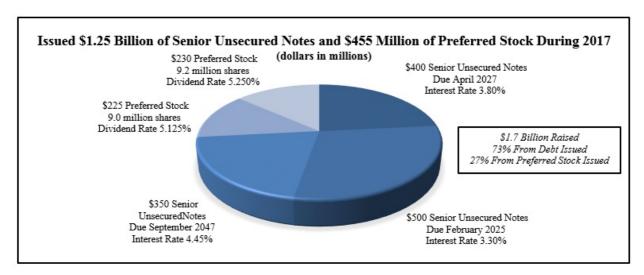

sing an aggregate 0.9 million square feet of GLA, for an aggregate gross purchase price of \$320.1 million, including the
  assumption of \$206.0 million of non-recourse mortgage debt encumbering one of the properties. The Company recognized an aggregate gain on change in
  control of interests of \$71.2 million from the fair value adjustment in connection with these transactions.

Disposition Activity (see Footnote 5 of the Notes to Consolidated Financial Statements included in this Form 10-K):

• During 2017, the Company disposed of 25 consolidated operating properties and nine parcels, in separate transactions, for an aggregate sales price of \$352.2 million. These transactions resulted in (i) an aggregate gain of \$93.5 million and (ii) aggregate impairment charges of \$17.1 million.



During the years ended December 31, 2017, the Company repaid the following notes (dollars in millions):

| Type              | Date Paid       | A  | mount Repaid | Interest Rate | Maturity Date |
|-------------------|-----------------|----|--------------|---------------|---------------|
| Medium Term Notes | Aug-17 & Nov-17 | \$ | 300.0        | 4.30%         | Feb-18        |
| Term Loan         | Jan-17          | \$ | 250.0        | LIBOR + 0.95% | Jan-17        |

- In February 2017, the Company closed on a \$2.25 billion unsecured revolving credit facility (the "Credit Facility") with a group of banks, which is scheduled to expire in March 2021, which accrues interest at a rate of LIBOR plus 87.5 basis points (2.28% as of December 31, 2017) with two additional six-month options to