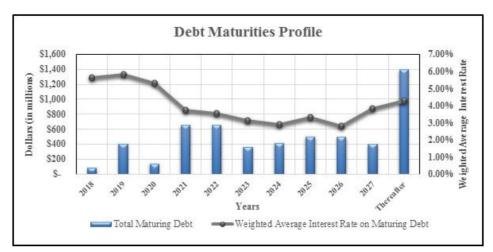

March 2021, which accrues interest at a rate of LIBOR plus 87.5 basis points (2.28% as of December 31, 2017) with two additional six-month options to extend the maturity date, at the Company's discretion, to March 2022.
- Also during 2017, the Company (i) assumed/consolidated \$257.5 million of individual non-recourse mortgage debt (including a fair market value adjustment of \$8.5 million) related to two operating properties, (ii) paid off \$692.9 million of mortgage debt (including fair market value adjustments of \$5.8 million) that encumbered 27 operating properties and (iii) obtained a \$206.0 million non-recourse mortgage relating to one operating property.
- As a result of the above activity, the Company extended its debt maturity profile, including extension options, as follows:



• As of December 31, 2017, the weighted average interest rate was 3.84% and the weighted average maturity profile was 10.7 years.

The Company faces external factors which may influence its future results from operations. The convenience and availability of e-commerce has continued to have an impact on the retail sector, which could affect our ability to increase or maintain rental rates and our ability to renew expiring leases and/or lease available space. To mitigate the effect of e-commerce on its business, the Company's strategy has been to attract local area customers to its properties by providing a diverse and robust tenant base across a variety of retailers, including grocery stores, national or regional discount department stores or drugstores, which offer day-to-day necessities