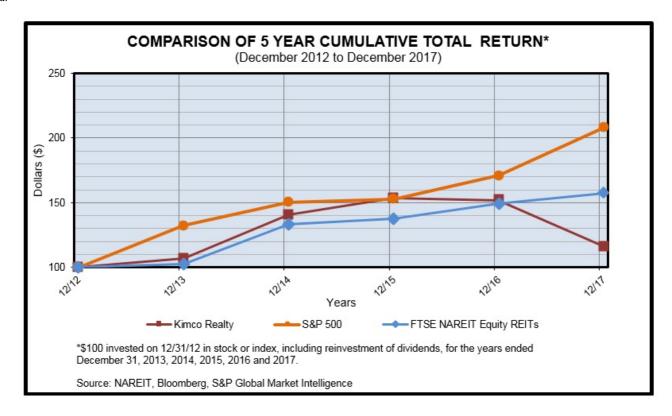

total return of the FTSE NAREIT All Equity REITs Index (the "FTSE NAREIT Equity REITs") prepared and published by the National Association of Real Estate Investment Trusts ("NAREIT"). The FTSE NAREIT Equity REITs is a free-float adjusted, market capitalization-weighted index of U.S. equity REITs. Constituents of the index include all tax-qualified REITs with more than 50% of total assets in qualifying real estate assets other than mortgages secured by real property.

Stockholder return performance, presented annually for the five years ended December 31, 2017, is not necessarily indicative of future results. All stockholder return performance assumes the reinvestment of dividends. The information in this paragraph and the following performance chart are deemed to be furnished, not filed.



|                          | De | Dec-12 |    | Dec-13 |    | Dec-14 |    | Dec-15 |    | Dec-16 |    | Dec-17 |
|--------------------------|----|--------|----|--------|----|--------|----|--------|----|--------|----|--------|
| Kimco Realty Corporation | \$ | 100    | \$ | 106.65 | \$ | 140.69 | \$ | 153.54 | \$ | 152.00 | \$ | 116.24 |
| S&P 500                  | \$ | 100    | \$ | 132.39 | \$ | 150.51 | \$ | 152.59 | \$ | 170.84 | \$ | 208.14 |
| FTSE NAREIT Equity REITs | \$ | 100    | \$ | 102.47 | \$ | 133.35 | \$ | 137.62 | \$ | 149.35 | \$ | 157.16 |

# Item 6. Selected Financial Data

The following table sets forth selected, historical, consolidated financial data for the Company and should be read in conjunction with the Consolidated Financial Statements of the Company and Note