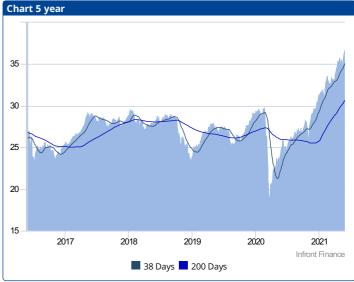

| Fund Ratios (end previous month)                                                     |        |         |         |          |         |         | Ì       |
|--------------------------------------------------------------------------------------|--------|---------|---------|----------|---------|---------|---------|
|                                                                                      | Timing | YTD     | 1 month | 6 months | 1 year  | 3 year  | 5 year  |
| Performance BMO Investments (Lux) I Fund BMO European Smaller Companies Fund A (EUR) |        | 12.86 % | 6.15 %  | 35.74 %  | 50.60 % | 9.83 %  | 7.04 %  |
| Volatility BMO Investments (Lux) I Fund BMO European Smaller Companies Fund A (EUR)  |        |         |         |          | 15.20 % | 21.16 % | 18.37 % |