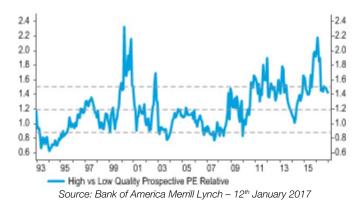

The year was littered with political events, together with changing interest rate expectations. The election of Donald Trump as President of the United States proved a catalyst for "recovery style" stocks, and thus a sharp rally in value stocks at the expense of high quality stocks in the last quarter of the year; as expressed by the chart below:

High vs. Low Quality stocks '12m Fwd P/E