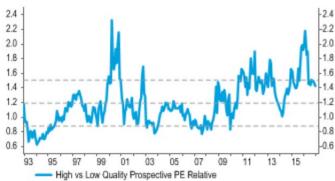

The year was littered with political events, together with changing interest rate expectations. The election of Donald Trump as President of the United States proved a catalyst for "recovery style" stocks, and thus a sharp rally in value stocks at the expense of high quality stocks in the last quarter of the year; as expressed by the chart below:

High vs. Low Quality stocks '12m Fwd P/E

Source: Bank of America Merrill Lynch - 12th January 2017