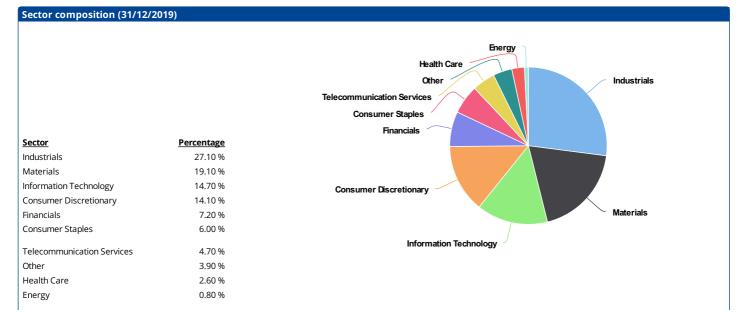

## **General Information**

The investment objective of the Japanese Smaller Companies Fund is to seek long-term capital appreciation by investing at least two-thirds of its total assets in smaller Japanese companies. For this purpose, companies falling within the bottom 25% of their relevant market by way of market capitalisation are considered to be smaller companies. The Fund may invest in OTC markets. Such markets are geographically de-centralised and may be operated and regulated differently from other markets and accordingly may be subject to slightly more risks. The Fund is denominated in YEN. Please refer to the 'HENDERSON  $\,$ HORIZON FUND SHARE CLASS DETAIL' table under the Section 'Key Information' of this Prospectus for information regarding the Share Classes available.