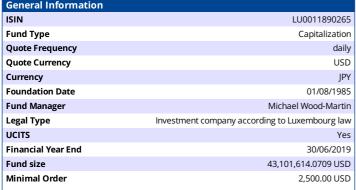

## **General Information**

The investment objective of the Japanese Smaller Companies Fund is to seek long-term capital appreciation by investing at least two-thirds of its total assets in smaller Japanese companies. For this purpose, companies falling within the bottom 25% of their relevant market by way of market capitalisation are considered to be smaller companies. The Fund may invest in OTC markets. Such markets are geographically de-centralised and may be operated and regulated differently from other markets and accordingly may be subject to slightly more risks. The Fund is denominated in YEN. Please refer to the 'HENDERSON  $\,$ HORIZON FUND SHARE CLASS DETAIL' table under the Section 'Key Information' of this Prospectus for information regarding the Share Classes available.