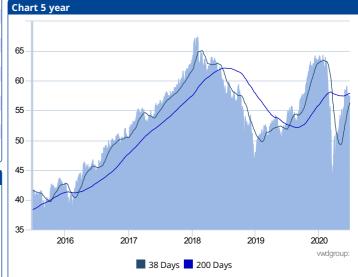

Profile

| Fund Ratios (end previous month)                                                |        |         |         |          |         |         |         |
|---------------------------------------------------------------------------------|--------|---------|---------|----------|---------|---------|---------|
|                                                                                 | Timing | YTD     | 1 month | 6 months | 1 year  | 3 year  | 5 year  |
| Performance Janus Henderson Horizon Fund Japanese Smaller Companies Fund A2 USD |        | -9.22 % | 6.99 %  | -7.29 %  | 14.99 % | 2.26 %  | 7.12 %  |
| Volatility Janus Henderson Horizon Fund Japanese Smaller Companies Fund A2 USD  |        |         |         |          | 20.49 % | 16.44 % | 15.37 % |