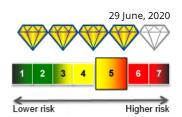

## Janus Henderson Horizon Fund Japanese Smaller Companies Fund A2 USD This fund is managed by Henderson Management S.A.

EFC Classification Equity Japan SmallCap

| Price                 | +/- | Date       | 52wk range |       |  |
|-----------------------|-----|------------|------------|-------|--|
| <b>57.41 EUR</b> 0.94 |     | 26/06/2020 | 42.89      | 64 31 |  |

## Janus Henderson Horizon Fund Japanese Smaller Companies Fund A2 USD This fund is managed by Henderson Management S.A.

EFC Classification Equity Japan SmallCap

| Price     | +/- Date |            | 52wk range  |  |  |
|-----------|----------|------------|-------------|--|--|
| 57.41 EUR | 0.94     | 26/06/2020 | 42.89 64.31 |  |  |