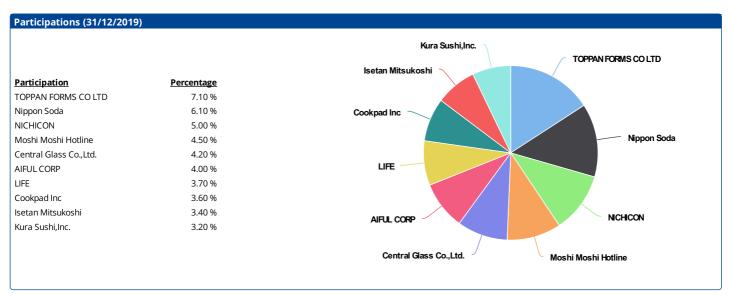

## **General Information**

The investment objective of the Japanese Smaller Companies Fund is to seek long-term capital appreciation by investing at least two-thirds of its total assets in smaller Japanese companies. For this purpose, companies falling within the bottom 25% of their relevant market by way of market capitalisation are considered to be smaller companies. The Fund may invest in OTC markets. Such markets are geographically de-centralised and may be operated and regulated differently from other markets and accordingly may be subject to slightly more risks. The Fund is denominated in YEN. Please refer to the 'HENDERSON  $\,$ HORIZON FUND SHARE CLASS DETAIL' table under the Section 'Key Information' of this Prospectus for information regarding the Share Classes available.