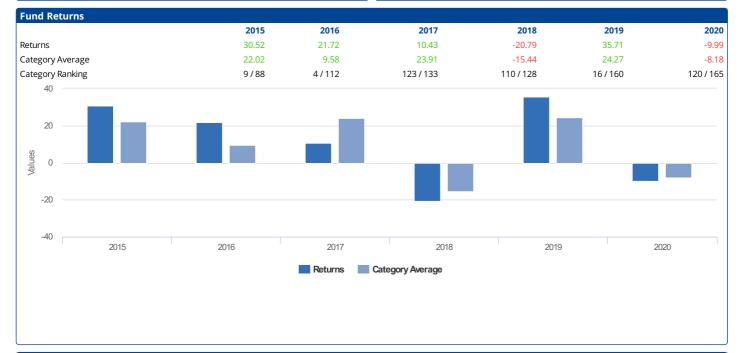

Profile

| Fund Ratios (end previous month)                                                |        |         |         |          |         |         |         |
|---------------------------------------------------------------------------------|--------|---------|---------|----------|---------|---------|---------|
|                                                                                 | Timing | YTD     | 1 month | 6 months | 1 year  | 3 year  | 5 year  |
| Performance Janus Henderson Horizon Fund Japanese Smaller Companies Fund A2 USD |        | -9.22 % | 6.99 %  | -7.29 %  | 14.99 % | 2.26 %  | 7.12 %  |
| Volatility Janus Henderson Horizon Fund Japanese Smaller Companies Fund A2 USD  |        |         |         |          | 20.49 % | 16.44 % | 15.37 % |