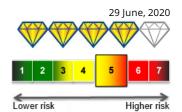

## Janus Henderson Horizon Fund Japanese Smaller Companies Fund A2 USD This fund is managed by Henderson Management S.A.

EFC Classification Equity Japan SmallCap

| Price                 | +/- | Date       | 52wk range |       |  |
|-----------------------|-----|------------|------------|-------|--|
| <b>57.41 EUR</b> 0.94 |     | 26/06/2020 | 42.89      | 64 31 |  |