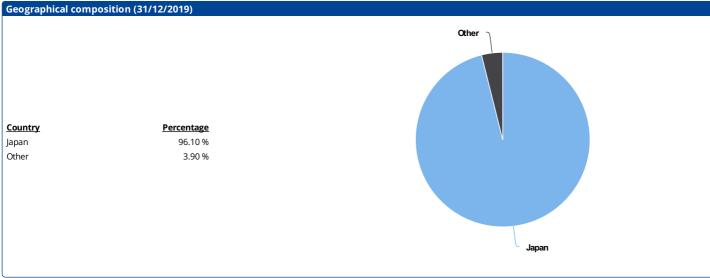

## **General Information**

The investment objective of the Japanese Smaller Companies Fund is to seek long-term capital appreciation by investing at least two-thirds of its total assets in smaller Japanese companies. For this purpose, companies falling within the bottom 25% of their relevant market by way of market capitalisation are considered to be smaller companies. The Fund may invest in OTC markets. Such markets are geographically de-centralised and may be operated and regulated differently from other markets and accordingly may be subject to slightly more risks. The Fund is denominated in YEN. Please refer to the 'HENDERSON  $\,$ HORIZON FUND SHARE CLASS DETAIL' table under the Section 'Key Information' of this Prospectus for information regarding the Share Classes available.